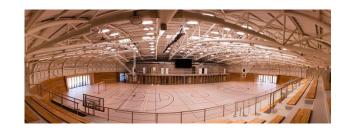

生

和

Hall building

Sport hall Dolni Brezany
Place of SKIF Prague Open
2023 competition

Dolni Brezany is a modern and attractive place to live and has undergone a major transformation in recent years. The management of the municipality has been engaged in the cultivation of public space for a long time and, when implementing new projects, emphasizes the architectural and urban aspects. The area of the elementary school, which is connected to the sports hall and is the next stage of its development, also underwent a fundamental reconstruction and expansion. The generous interior of the hall will allow its use for organizing cultural and social events.

The building stands on the edge of a built-up area in the center of gravity of a large development area. An attractive architectural concept – a spatial object in the shape of a rotating ellipsoid – responds to current requirements and the unknown future. The implementation and operation of the hall can be an impulse and inspiration for the further growth of the village, therefore the connection to the surroundings and public space is as important as the natural connection to the elementary school. The shape of the hall is round, smooth and abstract. The dome brings the scale closer to a person, the metal surface mirrors the surroundings, the boundary between the sky and the roof is unclear. The building disguises its true dimensions and appears smaller than it is. The wide staircase in front of the hall was created thanks to the embedding of the building into the terrain, it defines the boundary of the public space and forms a natural amphitheater.

The exterior distinguishes the hall from the school, while the interior, on the other hand, follows it with a combination of white and gray surfaces and solid wood. The interior arrangement reflects the ties to the surroundings. The audience entrance is oriented perpendicular to the street and the parking lot, the sliding western window with a view of the village enables a connection with the school playground, the eastern window is a view into the future. The connecting neck makes the hall part of the school. The heart is a sports area of  $45 \times 25$  m with a height of 8-9 m divided transversely into three parts by mobile blinds.