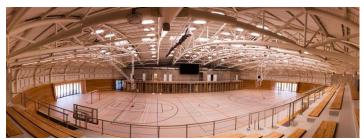

生

和

Hall building

Sport hall Dolni Brezany
Place of SKIF Prague Open
2023 competition

Dolni Brezany is a modern and attractive place to live and has undergone a major transformation in recent years. The management of the municipality has been engaged in the cultivation of public space for a long time and, when implementing new projects, emphasizes the architectural and urban aspects. The area of the elementary school, which is connected to the sports hall and is the next stage of its development, also underwent a fundamental reconstruction and expansion. The generous interior of the hall will allow its use for organizing cultural and social events.

The exterior distinguishes the hall from the school, while the interior, on the other hand, follows it with a combination of white and gray surfaces and solid wood. The interior arrangement reflects the ties to the surroundings. The audience entrance is oriented perpendicular to the street and the parking lot, the sliding western window with a view of the village enables a connection with the school playground, the eastern window is a view into the future. The connecting neck makes the hall part of the school. The heart is a sports area of  $45 \times 25$  m with a height of 8-9 m divided transversely into three parts by mobile blinds.