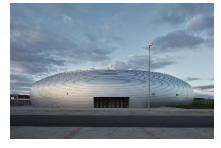

生

和

Hall building

Sport hall Dolni Brezany
Place of SKIF Prague Open
2023 competition

Dolni Brezany is a modern and attractive place to live and has undergone a major transformation in recent years. The management of the municipality has been engaged in the cultivation of public space for a long time and, when implementing new projects, emphasizes the architectural and urban aspects. The area of the elementary school, which is connected to the sports hall and is the next stage of its development, also underwent a fundamental reconstruction and expansion. The generous interior of the hall will allow its use for organizing cultural and social events.

The building stands on the edge of a built-up area in the center of gravity of a large development area. An attractive architectural concept – a spatial object in the shape of a rotating ellipsoid – responds to current requirements and the unknown future. The implementation and operation of the hall can be an impulse and inspiration for the further growth of the village, therefore the connection to the surroundings and public space is as important as the natural connection to the elementary school. The shape of the hall is round, smooth and abstract. The dome brings the scale closer to a person, the metal surface mirrors the surroundings, the boundary between the sky and the roof is unclear. The building disguises its true dimensions and appears smaller than it is. The wide staircase in front of the hall was created thanks to the embedding of the building into the terrain, it defines the boundary of the public space and forms a natural amphitheater.