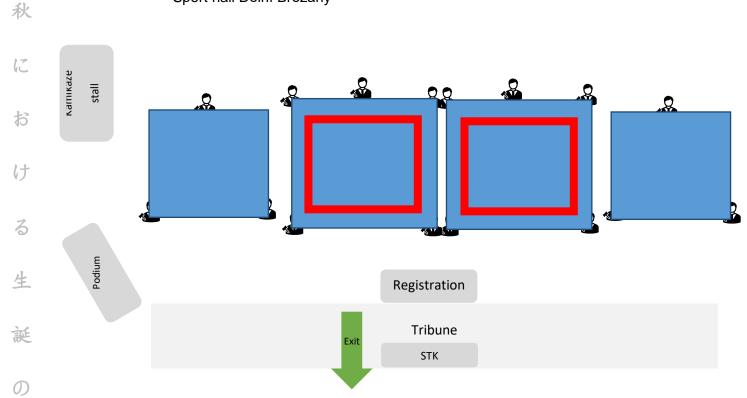

**Accommodation**: Not secured by the organizer.

Catering: After previous experience and demand, a buffet with hot food and

drinks will be available.

A map for better orientation....

The plan of the hall

Satirday, 11. 11. 2023 Sport hall Dolní Břežany