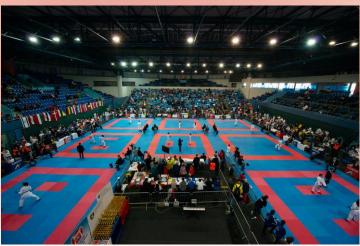

# 40th GRAND PRIX SLOVAKIA

Children, Young cadets, Cadets, Juniors, U21, Seniors

Last event: 39th GRAND PRIX SLOVAKIA 2019

Number of entries: 2003, competitors: 1 535, Total number of participating teams: 203, Number of nations: 22

# **BULLETIN**

Date of competition: 22<sup>th</sup> - 23<sup>th</sup> February 2020

(Saturday - Sunday)

Competition venue: AXA aréna Národného tenisového centra

Príkopová 6, 831 03 Bratislava, Slovakia

Rules: WKF rules KATA, KUMITE, repasages and two 3rd place