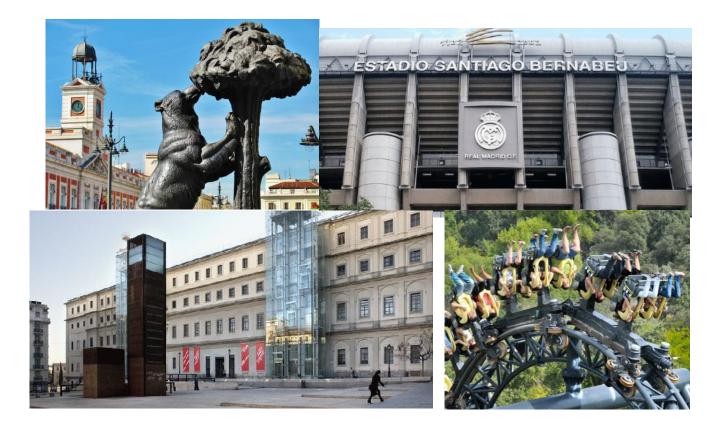

The Sunday market "El Rastro" is located in the medieval neighborhood of La Latina and is popular for its nightlife, theater and tapas bars. The central square Puerta del Sol houses the statue of the Oso y el Madroño, with the coat of arms of the city, while the National Archaeological Museum exhibits a wide collection of historical artifacts. Real Madrid, the dominant football team, plays at the Santiago Bernabéu Stadium, and near Madrid Arena SportHall you can find the Madrid theme park.