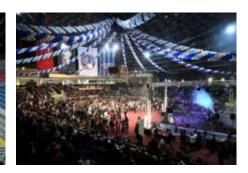

In the third World Shotokan Karate Championships which was held in Moscow, Russia we had about 33 Nations and 2200 athletes from the Dojos, Clubs and Federations. In 2013, W.S.K.U. is developing day by day whole in the World.