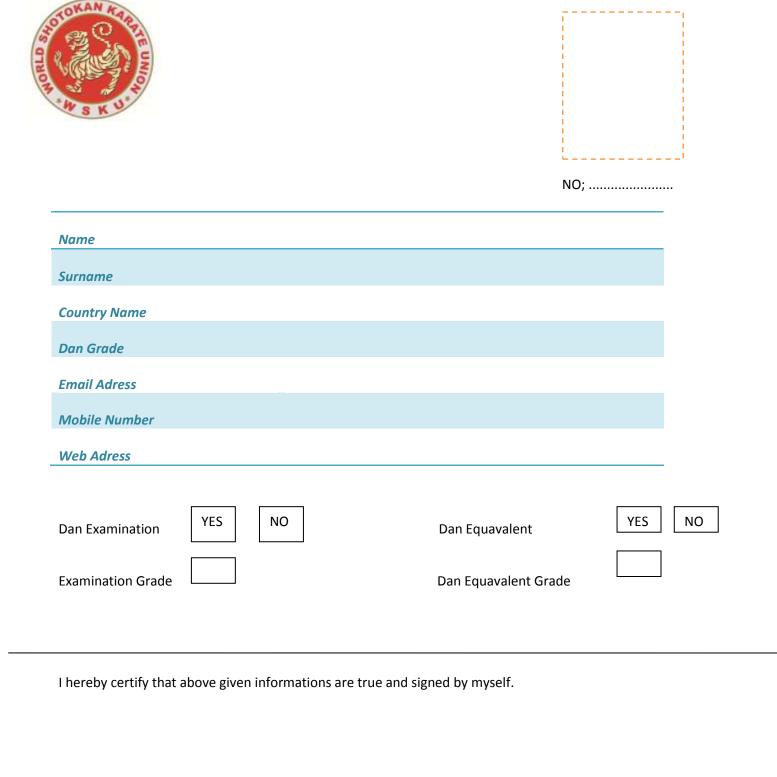

#### W.S.K.U. SHOTOKAN SEMINAR AND DAN EXAMINATIONS

World Shotokan Karate Union W.S.K.U. Shotokan Seminar and Dan examinations will be held on 4th Of April, 2013. Seminar Entry Fee 50 €

Dan Examination Fee's Dan Grading Fee's are as follows;

1st Dan 100 Usd - 2nd Dan 120 Usd-3rd Dan 150 Usd-4th Dan 180 Usd-5th Dan 200 Usd

6th Dan 250 Usd-7th Dan 300 Usd Dan Diploma's and Seminar Participation Certificate's will be given after the Dan Examination.

# 5-7 April 2013 - Istanbul - Turkey

**Note**: Dan Application forms must be sent to the secretariat@worldshotokankarate.com

Name, Surname\_\_\_\_\_