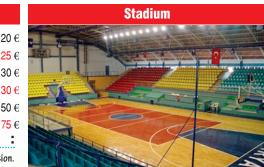

$                |
| 18 and Over Open Kumite Female     | 500 \$                | 250 \$                | 125 \$                | 125 \$                |
| 18 and 21 Years Open Kumite Male   | 500 \$                | 250 \$                | 125 \$                | 125 \$                |
| 18 and 21 Years Open Kumite Female | 500 \$                | 250 \$                | 125 \$                | 125 \$                |

# **Stadium**

# **Entry Fee**

- > Individual Children Entries per category 20 €
- > Individual Cadet and Junior Entries per category 25 €
- ➤ Individual Senior Entries 30€
- ➤ Golden Belt categories 30€
- ➤ Team Children Cadet End Junior Entries per team 50 €
- > Team Senior Entries per team

# Referee's

All referee's accommodation will be covered by the organisation.



| INDIVIDUAL KATA CATEGORIES            |               |         |  |  |
|---------------------------------------|---------------|---------|--|--|
| Category                              | Ages          | Section |  |  |
| 1st Group Children Male               | 2004-2003     | Kata    |  |  |
| 1st Group Children Female             | 2004-2003     | Kata    |  |  |
| 2 <sup>nd</sup> Group Children Male   | 2002-2001     | Kata    |  |  |
| 2 <sup>nd</sup> Group Children Female | 2002-2001     | Kata    |  |  |
| 3 <sup>rd</sup> Group Children Male   | 2000-1999     | Kata    |  |  |
| 3 <sup>rd</sup> Group Children Female | 2000-1999     | Kata    |  |  |
| Cadets Male                           | 1998-1997     | Kata    |  |  |
| Cadets Female                         | 1998-1997     |