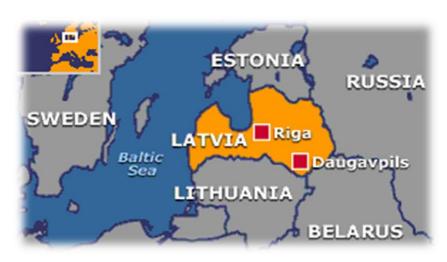

#### Latvia

is situated on the eastern shore of the Baltic sea, sharing borders with Lithuania to the south, Estonia to the north, Russia to the east and Belarus to the southeast. For travellers, the best thing about Latvia is that it is so