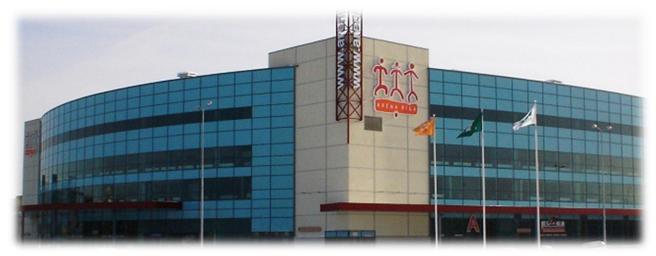

# **CHAMPIONCHIP VENUE**

Sponsored by:

The Latvia Grand Prix was chosen the Arena Riga (Skanstes street 21, Riga LV 1013 Latvia). It is largest stadium in Riga with 15 000 spectators' places. Arena Riga is located 2, 5 km from old town.

Some facts of arena: construction of "Arena Riga" from May 2004 to February 1, 2006; arena opening February 15, 2006; height of the building 24 meters; length of the building 140 meters; total area 22 568 square meters; carrying capacity of the roof 60 tons, more information: <a href="http://www.arenariga.com/">http://www.arenariga.com/</a>