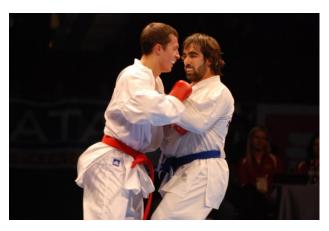

# GRAND PRIX LATVIA 2010 OVERWIEV

Latvia Grand prix 2010 participated more that 200 athletes from 22 clubs, 7 countries (Estonia, Russia, Belorussia, Ukraine, Finland, Azerbaijan and Greece). The honor guest of the competition was Mr. Antonio

Oliva Seba. 8<sup>th</sup> dan.

The 1<sup>st</sup> place in senior open category get Georgios Tzanos (Greece) who win athlete from Belarussia and get 1000 EUR money prize.

The 1<sup>st</sup> place in senior -60kg category get Kalvis Kalnins (3<sup>st</sup> place in World karate championship in Belgrade 2010)

The most interesting for spectacular was super fight Ruslan Sadikov with Rafael Aghayev from Azerbaijan.

Sponsored by:

Support by: