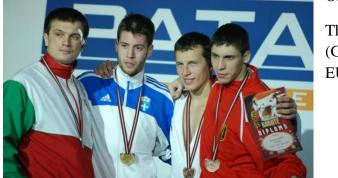

# GRAND PRIX LATVIA 2010 OVERWIEV

Latvia Grand prix 2010 participated more that 200 athletes from 22 clubs, 7 countries (Estonia, Russia, Belorussia, Ukraine, Finland, Azerbaijan and Greece). The honor guest of the competition was Mr. Antonio

Oliva Seba. 8<sup>th</sup> dan.

The 1<sup>st</sup> place in senior open category get Georgios Tzanos (Greece) who win athlete from Belarussia and get 1000 EUR money prize.

The 1<sup>st</sup> place in senior -60kg category get Kalvis Kalnins (3<sup>st</sup> place in World karate championship in Belgrade 2010)

The most interesting for spectacular was super fight Ruslan Sadikov with Rafael Aghayev from Azerbaijan.

Sponsored by:

Support by: