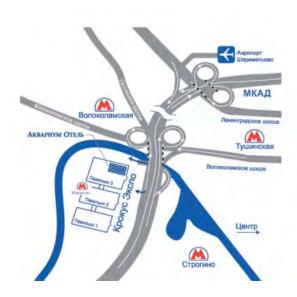

#### **Aquarium Hotel**

International Exhibition Centre "Crocus Expo" (Intersection of Ring Road and Volokolamsk highway)

www.aquariumhotel.ru

Hotel Prices

Normal Room 50 Euro - 55 Euro River View 60 Euro

## HOW TO GET TO MOSCOW

#### **BY AIR**

There are 3 airports in Moscow — Domodedovo, Sheremetyevo and Vnukovo.