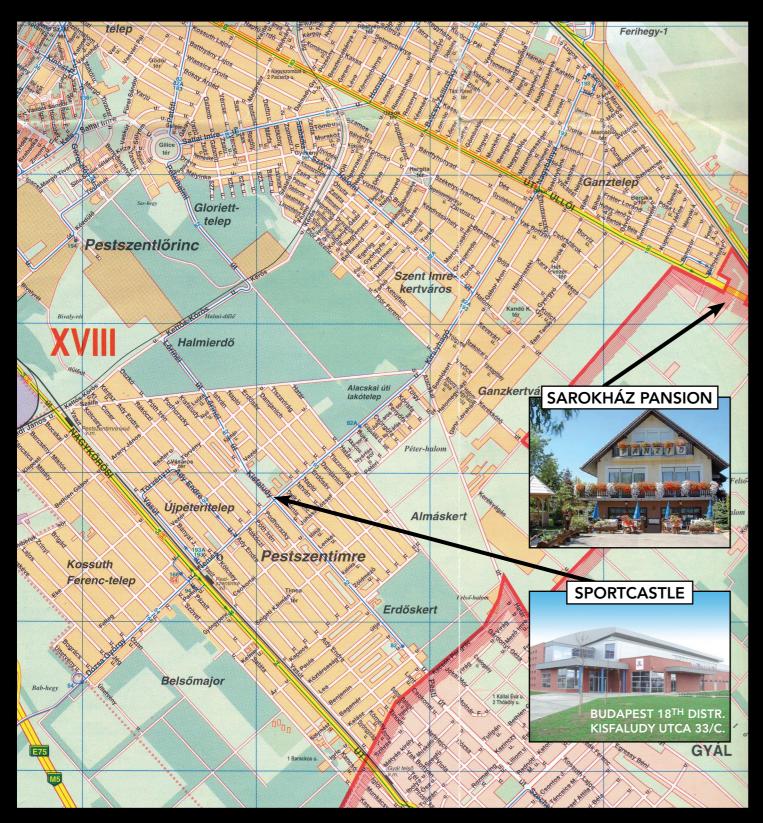

## SZÉF - 97 CUP

VENUE: Sportcastle, Budapest 18th distr. Kisfaludy utca 33/c. • DATE: 25-26 September, 2010 • TIME: 10 am

#### **ACCOMMODATION**

Please contact directly the official hotel of the championships:

#### Sarokház Panzió\*\*\*

Address: 2220 Vecsés, Üllői út 845.

Phone: ++36 29 355 255 Fax: ++36 29 355 033 E mail: sarokhaz@monornet.hu Home page: www.sarokhazpanzio.hu

The hotel is situated only 5 minutes by car from the Sporthall and offers you a special price.

Special price offered: night/person, including buffet breakfast, in double and triple rooms: 25 Euro. All rooms are airconditioned with colour TVs and bathrooms.