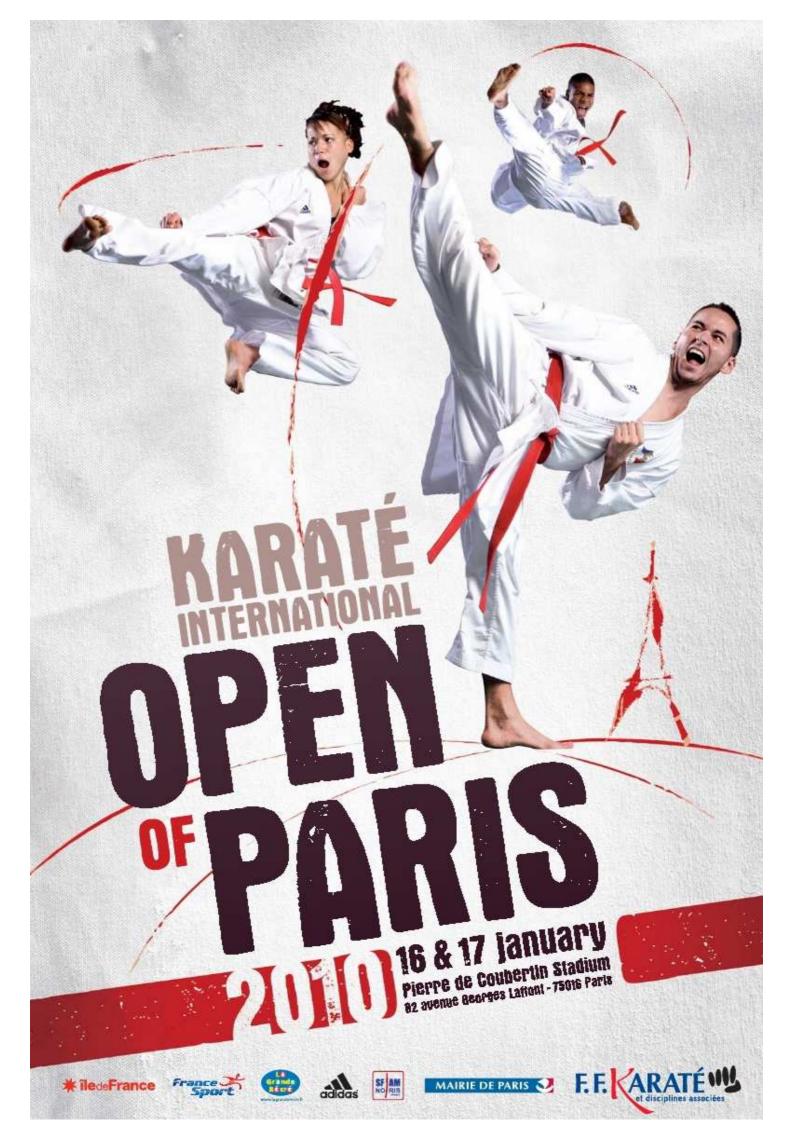

#### FFKDA PRESIDENT'S WELCOMING

The French Karate Federation has pleasure to invite you to the International Open of Paris 2010 which will be held from 16 to 17 January, 2010 in Paris.

This tournament of international fame is opened to all senior categories and should attract more than 400 competitors.

#### INTERNATIONAL OPEN OF PARIS 2010 16 - 17 January, 2010 Pierre de Coubertin stadium, Paris