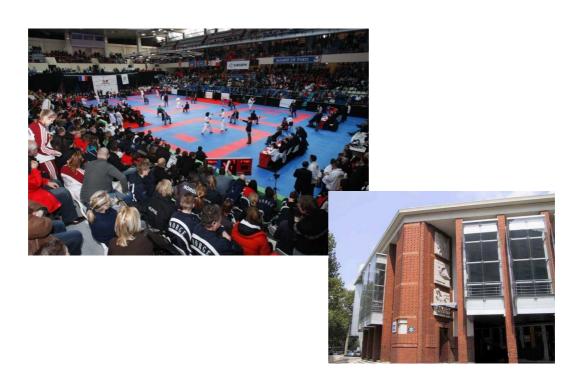

#### **CHAMPIONSHIPS VENUE**

To welcome the competition, the French Karate Federation has chosen the Pierre de Coubertin Stadium located in Paris 16th.

Capacity of the stadium is about 4000 spectators. It is situated 8 kilometers far from the city center.

Due to the closeness of the spectators to the competition area, the stadium is considered as one of the most convivial in Paris. It is thus particularly fitted to the welcoming of international competition of karate and other martial arts.

#### PIERRE DE COUBERTIN STADIUM

82, avenue Georges-Lafont 75016 Paris Tel: 01 45 27 79 12

Fax: 01 45 27 50 52