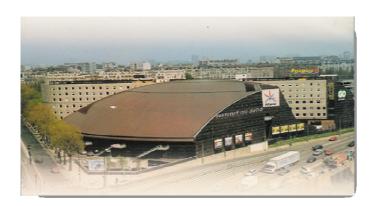

#### **CHAMPIONSHIPS VENUE**

To welcome the competition, the French Karate Federation has chosen the Pierre de Coubertin Stadium located in Paris 16th.

Capacity of the stadium is about 4000 spectators. It is situated 8 kilometers far from the city center.

Due to the closeness of the spectators to the competition area, the stadium is considered as one of the most convivial in Paris. It is thus particularly fitted to the welcoming of international competition of karate and other martial arts.

#### PIERRE DE COUBERTIN STADIUM

82, avenue Georges-Lafont 75016 Paris Tel: 01 45 27 79 12

Fax: 01 45 27 50 52