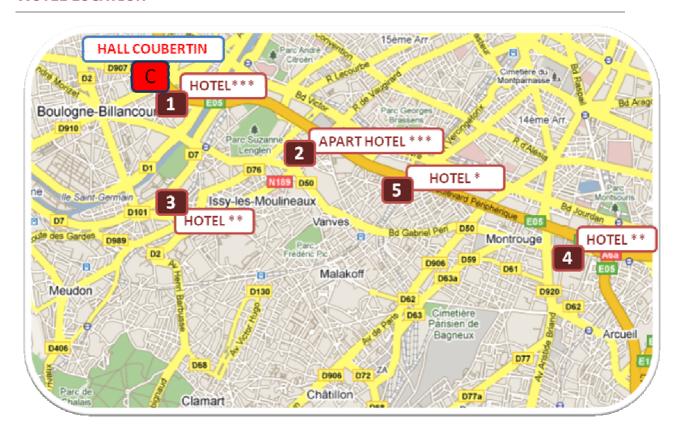

#### **HOTEL LOCATION**

#### **HOTEL RATES**

| HOTELS          |   | TYPE OF HOTELS BED & BI       |        |      |        | PERSON<br>REAKFAST |       |  |  |
|-----------------|---|-------------------------------|--------|------|--------|--------------------|-------|--|--|
|                 |   |                               | SINGLE | TWIN | TRIPLE | QUAD               | MEALS |  |  |
| HOTEL<br>3***   | 1 | 3*** / 0.3 km                 | 118€   | 69€  | _      |                    | _     |  |  |
| APARTHOTEL 3*** | 2 | Apartment hotel 3*** / 2,0 km | 95€    | 52€  | 45€    | 40€                | _     |  |  |
| HOTEL 2**       | 3 | 2** / 1,5 km                  | 80€    | 45€  | 38€    | _                  | 20€   |  |  |
| HOTEL 2**       | 4 | 2**/ 6 km                     | 70€    | 40€  | _      |                    | 20€   |  |  |
| HOTEL 1*        | 5 | 1* / 3,5 km                   | 65€    | 38€  | 34€    |                    | _     |  |  |