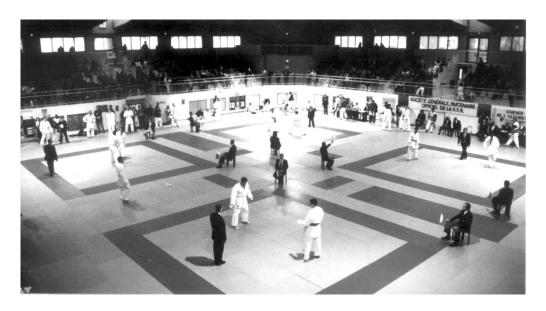

## A somptuous Dojo!!

With 900 m² tatamis, 4 fighting areas ... Warm up room ... pub ... Relaxation room ... sauna ... jacuzzi ...... acces by motorway...Parking.