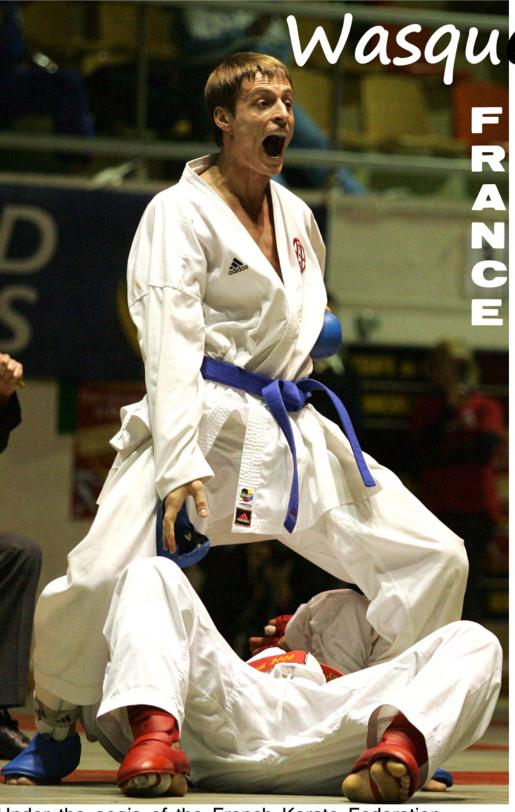

# International Open of Wasquehal

Under the aegis of the French Karate Federation

**The "International Open of Wasquehal"** is open for senior males (3 weight categories: -68kg; -78kg; +78kg) and females (2 weights categories: -57kg and +57kg).

Most of the best competitors in the world have already attended the "International Open of Wasquehal".

This year we expect again around 400 fighters and more than 30 delegations with their best champions.

Wasquehal is a city located near Lille, north of France, one hour far from Paris by train and 30 minutes far from Brussels (Belgium).