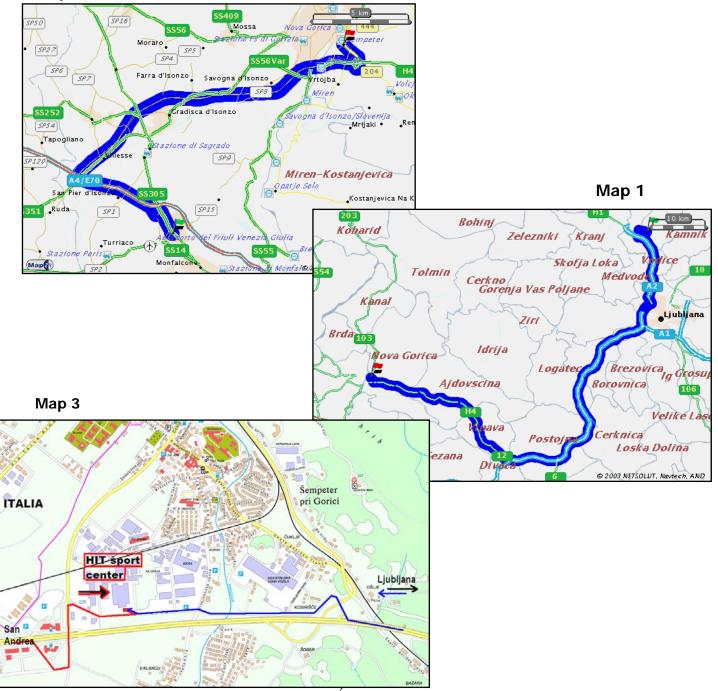

### **Location:**

HIT ŠPORT Center in Šempeter near Nova Gorica (see maps below). Map 1 if you come from Brnik airport- Slovenia, map 2 if you come from Ronchi / Trieste airport - Italy, map 3 with detailed view of

the place.

Map 2